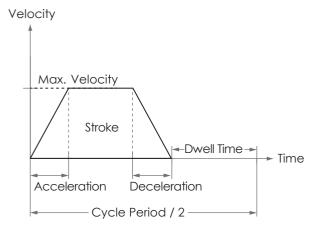

6. Point-to-Point Motion with constant velocity section

Property: Work performed under constant velocity Application: Scanning, inspection, cutting etc.

| a. Motion Condition  |      |  |  |
|----------------------|------|--|--|
| (1) Load Mass        | kg   |  |  |
| (2) Effective Stroke | m    |  |  |
| (3) Moving Time      | S    |  |  |
| (4) Acceleration     | m/s² |  |  |
| (5) Dwell Time       | S    |  |  |